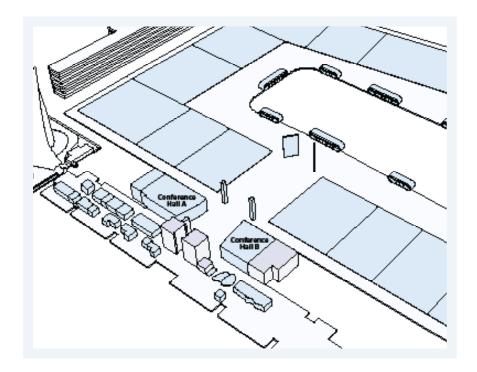

#### Access

Both conference halls are situated on the spacious ground level and accessed via the VIP entrance through the Link or via the Atrium and situated close to the Grandstand food court. Adjacent catering and exhibition space is available.

### Conference Hall A

### Conference Hall B

| Floor Area     | 1,125 sqm |
|----------------|-----------|
| Ceiling Height | 7.5 m     |

| Capacities             | Max<br>Area | Part<br>A | Part<br>B | Part<br>C | Part<br>D |
|------------------------|-------------|-----------|-----------|-----------|-----------|
| Area (sqm)             | 1,125       | 288       | 248       | 217       | 215       |
| Cocktail/<br>Reception | 708         | 200       | 176       | 144       | 152       |
| Theatre Style          | 1000        | 272       | 181       | 157       | 170       |
| Classroom              | 513         | 114       | 105       | 87        | 96        |
| Banquet                | 580         | 120       | 120       | 110       | 110       |