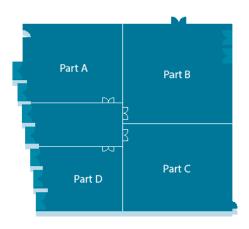

### **Configurations**

Conference Halls A & B can be divided into four separate areas to host multiple events depending on your needs.

| Floor Area     | 741 sqm |
|----------------|---------|
| Ceiling Height | 7.5 m   |

| Capacities             | Max<br>Area | Part<br>A | Part<br>B | Part<br>C | Part<br>D |  |
|------------------------|-------------|-----------|-----------|-----------|-----------|--|
| Area (sqm)             | 741         | 156       | 212       | 185       | 105       |  |
| Cocktail/<br>Reception | 432         | 112       | 140       | 120       | 68        |  |
| Theatre Style          | 600         | 108       | 142       | 122       | 47        |  |
| Classroom              | 288         | 54        | 87        | 72        | 40        |  |
| Banquet                | 370         | 60        | 90        | 90        | 40        |  |