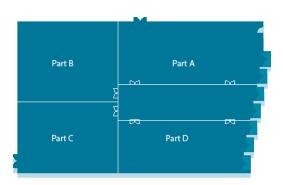

### **Configurations**

Conference Halls A & B can be divided into four separate areas to host multiple events depending on your needs.

### Conference Hall B

| Floor Area     | 1,125 sqm |
|----------------|-----------|
| Ceiling Height | 7.5 m     |

| Capacities             | Max<br>Area | Part<br>A | Part<br>B | Part<br>C | Part<br>D |
|------------------------|-------------|-----------|-----------|-----------|-----------|
| Area (sqm)             | 1,125       | 288       | 248       | 217       | 215       |
| Cocktail/<br>Reception | 708         | 200       | 176       | 144       | 152       |
| Theatre Style          | 1000        | 272       | 181       | 157       | 170       |
| Classroom              | 513         | 114       | 105       | 87        | 96        |
| Banquet                | 580         | 120       | 120       | 110       | 110       |